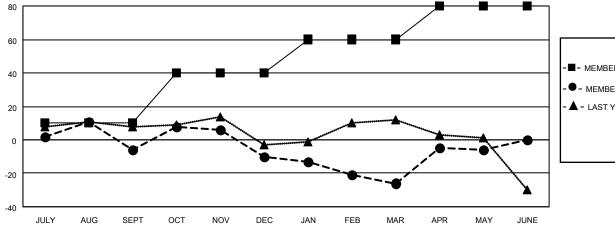

## District 201W2

| Clubs RESULTS FOR 2020-2021 |   |   |   | Members  RESULTS FOR 2020-2021 |    |    |    |
|-----------------------------|---|---|---|--------------------------------|----|----|----|
|                             |   |   |   |                                |    |    |    |
| JULY/AUG/SEPT               | 0 | 0 | 1 | JULY/AUG/SEPT                  | 10 | 48 | 45 |
| OCT/NOV/DEC                 | 0 | 0 | 0 | OCT/NOV/DEC                    | 30 | 53 | 51 |
| JAN/FEB/MAR                 | 1 | 0 | 0 | JAN/FEB/MAR                    | 20 | 34 | 44 |
| APR/MAY/JUNE                | 0 | 1 | 0 | APR/MAY/JUNE                   | 20 | 46 | 25 |

## GOALS AND ACTUAL NEW CLUBS CUMULATIVE

| - ME | MBER | <b>GROWTH</b> | NET | <b>GOAL</b> |
|------|------|---------------|-----|-------------|
|------|------|---------------|-----|-------------|

- MEMBER GROWTH ACTUAL

▲ - LAST YEAR MEMBERSHIP ACTUAL

Results as of: 5/31/2021

| DROPPED CLUBS: 1 |     |
|------------------|-----|
| DROPPED MEMBERS  |     |
| DECEASED         | 16  |
| CLUB CANCELLED   | 0   |
| OTHER            | 149 |
| TOTAL            | 165 |