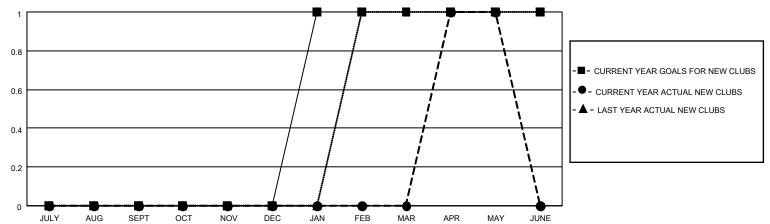

## District 201W2

| Clubs RESULTS FOR 2020-2021 |   |   |   | Members  RESULTS FOR 2020-2021 |    |    |    |
|-----------------------------|---|---|---|--------------------------------|----|----|----|
|                             |   |   |   |                                |    |    |    |
| JULY/AUG/SEPT               | 0 | 0 | 1 | JULY/AUG/SEPT                  | 10 | 48 | 45 |
| OCT/NOV/DEC                 | 0 | 0 | 0 | OCT/NOV/DEC                    | 30 | 53 | 51 |
| JAN/FEB/MAR                 | 1 | 0 | 0 | JAN/FEB/MAR                    | 20 | 34 | 44 |
| APR/MAY/JUNE                | 0 | 1 | 0 | APR/MAY/JUNE                   | 20 | 46 | 25 |

## GOALS AND ACTUAL NEW CLUBS CUMULATIVE

| - ME | MBER | <b>GROWTH</b> | NET | <b>GOAL</b> |
|------|------|---------------|-----|-------------|
|------|------|---------------|-----|-------------|

- MEMBER GROWTH ACTUAL